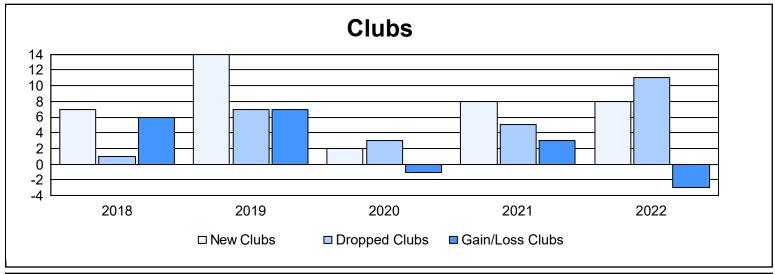

District 416 As of June 2022 Cumulative

| Year      | New<br>Clubs | Dropped<br>Clubs | Gain/<br>Loss<br>Clubs | New<br>Members | Charter<br>Members | Reinstate<br>Members | Transfer<br>Members | Total<br>Member<br>Added | Total<br>Members<br>Dropped | Gain/<br>Loss<br>Members |
|-----------|--------------|------------------|------------------------|----------------|--------------------|----------------------|---------------------|--------------------------|-----------------------------|--------------------------|
| 2017-2018 | 7            | 1                | 6                      | 160            | 224                | 0                    | 0                   | 384                      | 158                         | 226                      |
| 2018-2019 | 14           | 7                | 7                      | 214            | 435                | 11                   | 4                   | 664                      | 392                         | 272                      |
| 2019-2020 | 2            | 3                | -1                     | 406            | 138                | 34                   | 2                   | 580                      | 442                         | 138                      |
| 2020-2021 | 8            | 5                | 3                      | 245            | 191                | 3                    | 4                   | 443                      | 749                         | -306                     |
| 2021-2022 | 8            | 11               | -3                     | 353            | 185                | 30                   | 1                   | 569                      | 521                         | 48                       |
| Average   | 8            | 5                | 2                      | 276            | 235                | 16                   | 2                   | 528                      | 452                         | 76                       |